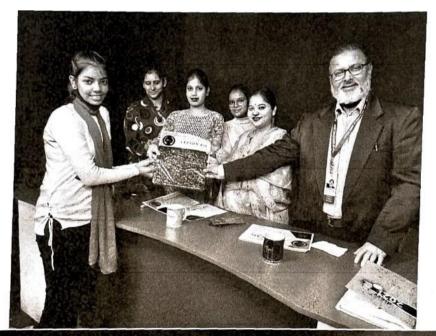

# SJMC celebrated 72nd Constitution Day

Noida, 26th November 2021: SChool of Journalism and Mass Communication under the aegis of SFI, Sector-62 Noida, celebrated 72th Constitution Day to commemor ate the adoption of the Constitution *of* India to promote Constitution values among citizens ffOITL its inception.

The day was marked by the conduct of a "Special Assembly" by the SJMC students. The celebration started remembering with the journey about constitution provision fFOM ItS histOry to its present day and its vital role to bring together an idea called India. A Quiz competition was organized to enhance the awareness of the students about their constitution. The answers were fast and prompt.

DF. M. Alam, Dean of SJMC, spoke on the enshrined values and fundamental Duties of our Constitution.

The day was observed as a reminder to live by and promote these values in our lives.

IQAC Coordinator Satyam Fashion Institute C-56A/14 & 15, Sector-62 Noida- 201309 Principal Satyam Fashion Insitute G-56, A[14 & 15, Suctor-61 NOIDA - 201305 § hool of Journalism & Mass Communication