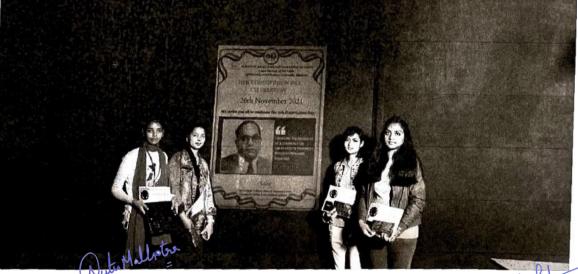

# SJMC celebrated 72nd Constitution Day

Noida, 26th November 2021: SChool of Journalism and Mass Communication under the aegis of SFI, Sector-62 Noida, celebrated 72th Constitution Day to commemor ate the adoption of the Constitution *of* India to promote Constitution values among citizens ffOITL its inception.

The day was marked by the conduct of a "Special Assembly" by the SJMC students. The celebration started remembering with the journey about constitution provision fFOM ItS histOry to its present day and its vital role to bring together an idea called India. A Quiz competition was organized to enhance the awareness of the students about their constitution. The answers were fast and prompt.

DF. M. Alam, Dean of SJMC, spoke on the enshrined values and fundamental Duties of our Constitution.

The day was observed as a reminder to live by and promote these values in our lives.

IQAC Coordinator Satyam Fashion Institute C-56A/14 & 15, Sector-62 Noida- 201309 Principal Satyam Fashion Insitute G-56, A[14 & 15, Suctor-61 NOIDA - 201305 § hool of Journalism & Mass Communication