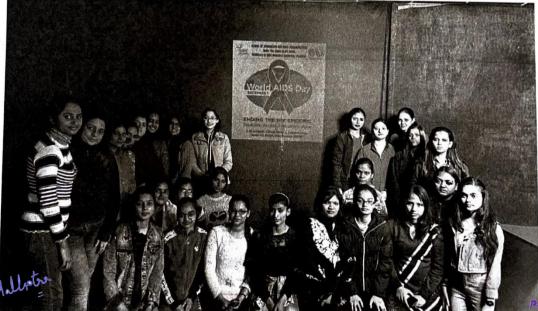

ss Communication under the aegis of SFI, Sector-62 Noida students took initiative to make people aware of the importance of World AIDS day.

The theme of WORLD AIDS DAY 2021 is to "End Inequalities. End AIDS". On this occasion students of SJMC organized a Poster Making Exercise on the theme of AIDS and related issues.

The world marks AIDS Day on December 1 to highlight the work done to eliminate the epidemic. The day is also observed to extend support to those who have to live with the life-threatening condition caused by the human immunodeficiency virus (HIV). The day was observed in the memory of all those who have lost their lives due to this chronic disease.



Equitable Access, Everyone's Voice

C-56 A/14&15, C Block, Phase 2, Industrial Area, Sector 62, Noida, Uttar Pradesh 201309



IQAC Coordinator Satyam Fashion Institute C-56A/14 & 15, Sector-62 Noida- 201309 Sutyam Fashion Insituto C-56,A[14 & 15, Sister-6) NOIDA - 201305

# School of Journalism & Mass Communication Under the aegis of SFI,Noida Attendance Sheet

| $\mathcal{O}_{\mathcal{C}}$ |          |
|-----------------------------|----------|
| Time                        | 2        |
| Amer + Marin                | n<br>tur |

He Cap

| Even | " Would Aids Day  | DATE      | SIGNATURE         |
|------|-------------------|-----------|-------------------|
| 1    | GURSIMRAN KAUR    |           | 41                |
| 2    | ALKA JHA          | 30.11.21  | flar              |
| 3    | DIVYA JYOTI       |           | A                 |
| 4    | MANSI TYAGI       | 30.11.21  | Dirga Jugor       |
| 5    | ISHA