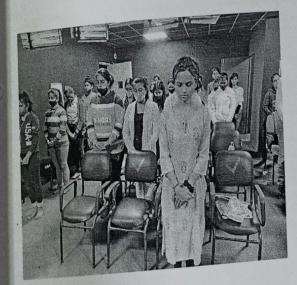

The day was marked by the conduct of a "Special Assembly" by the SJMC students. The celebration started remembering with the journey about constitution provision fFOM ItS histOry to its present day and its vital role to bring together an idea called India. A Quiz competition was organized to enhance the awareness of the students about their constitution. The answers were fast and prompt.