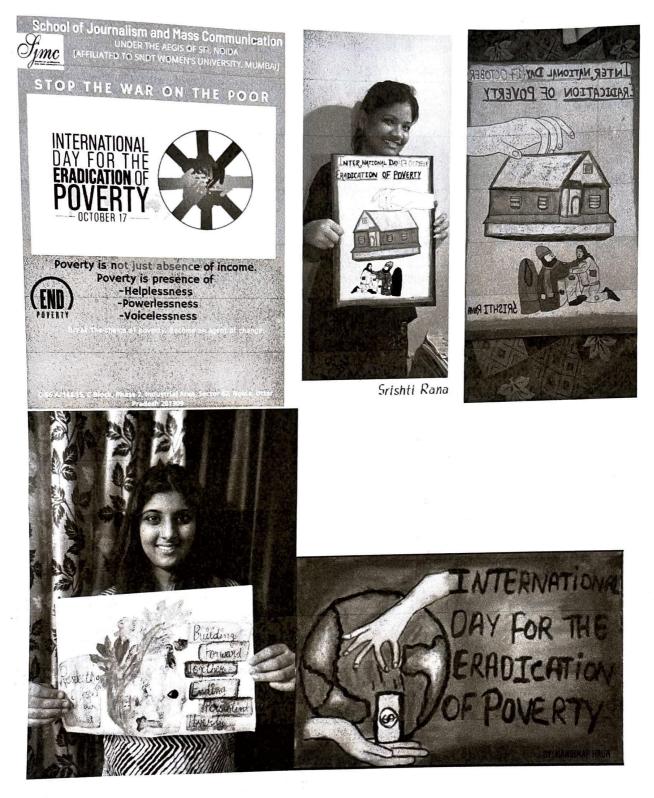

on of Poverty in 2021 is **Building Forward Together: Ending Persistent Poverty**, **Respecting all People and our Planet**".

The day aims to raise awareness about the people who are struggling and living in poverty. It also finds ways to mitigate and eradicate poverty, acknowledge the effort and struggles of people living in poverty and give them a chance to be heard. Poverty is a violation of human rights and there is a need for people from across the world to come together to ensure that these rights are respected. Without achieving a poverty-free world, it is hard to imagine the development of humankind.

(Nutre Mallotos

IQAC Coordinator Satyam Fashion Institute C-56A/14 & 15, Sector-62 Noida- 201309

Principal Satyam Fashion Insituto C-56, A[ 14 & 15, Sector-6) NOIDA - 201305

di-



Nut Mallotse

**IQAC** Coordinator Satyam Fashion Institute C-56A/14 & 15, Sector-62 Noida- 201309

Satyam Fashion Insitute

C-56, A[ 14 & 15, Szotor-6) NOIDA - 201305

### School of Journalism & Mass Communication Under the aegis of SFI,Noida Attendance Sheet

Fime

| Even | ********                                           |           | interior an interior        |
|------|----------------------------------------------------|-----------|-----------------------------|
| Era  | t: Futunational Day for the<br>dication of Poverty | DATE      | SIGNATURE                   |
| 1    | y routly                                           |           |                             |
| 2    | GURSIMRAN KAUR                                     | 17.10.21  | likaws                      |
|      | A