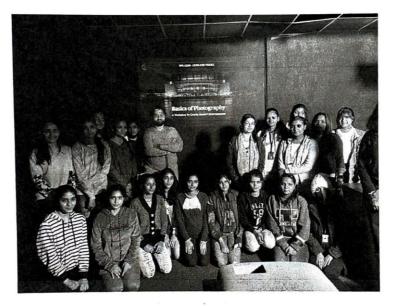

organized by Gravity Realm Entertainment at the campus of School of Journalism and Mass Communication under the aegis of Satyam Fashion Institute, Sector 62, Noida.

The workshop began with great enthusiasm and zeal. Mr Akhilesh Verma, the Resource Person of the workshop discussed and highlighted the key points of Film Production. He talked and interacted with students about some important software for editing. He gave some career advice they can seek in film making.

He added the journey of story making how the challenges are met in the way. A good story needs some interesting climax otherwise it can make the narrative boring.

He concluded the workshop with showing some of his short films, advertisements and video profiles.

The Workshop was very insightful and motivating to students.





tu Malloto

Satyam Fashion Insitute C-56, A[14 & 15, Sictor-6) VOIDA - 201305

# School of Journalism & Mass Communication Under the aegis of SFI,Noida Attendance Sheet

| /ent: | Norkshop on Film<br>Making | DATE    | SIGNATURE   |
|-------|----------------------------|---------|-------------|
| G     | URSIMRAN KAUR              | 6.12.21 | April 1     |
| A     | ILKA JHA                   | Pt.     | A           |
| C     | ΟΙΛΛΗ ΤΑΛΛΗ                | 11      | A           |
| r     | MANSI TYAGI                | 11      | D           |
| 1     | SHA TYAGI                  | 4       | A           |
|       | NUPOOR GOYAL               | 1,      | A           |
| ,     | NIKITA MANRAL              | 6.12.21 | Pibil       |
| 3     | NEHA                       | ep.     | A