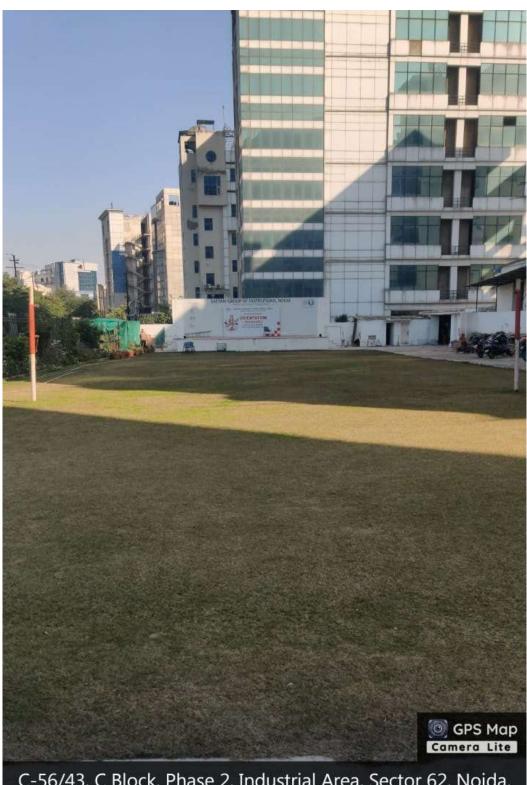

## 4.1.2 - Facilities for cultural activities, sports, games (indoor, outdoor), gymnasium, yoga centre etc.

C-56/43, C Block, Phase 2, Industrial Area, Sector 62, Noida, Uttar Pradesh 201309, India

Latitude