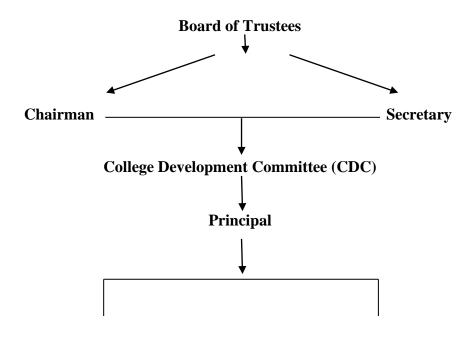

## **Organogram of the Institute:**

| Teaching Team & Others |              |  |
|------------------------|--------------|--|
| HOD (SFI)              | Dean – Mass  |  |
|                        | Media (SJMC) |  |
| Asst.                  | Program Head |  |
| Professors             |              |  |
| All Academic           | Asst.        |  |
| Cells under            | Professors   |  |
| IQAC                   |              |  |
| Lab Assistant          | Admission    |  |
|                        | Team         |  |
| Hostel                 |              |  |
| Warden                 |              |  |
| Librarian              |              |  |
| Admission              |              |  |
| Team                   |              |  |